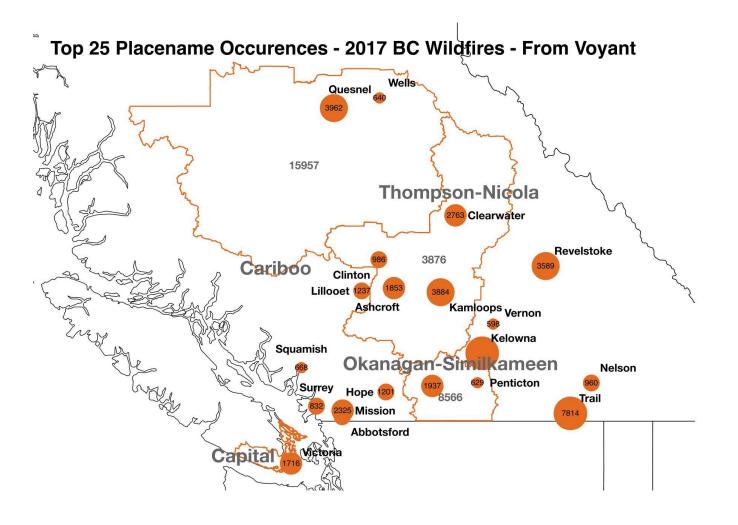

# Towns with Frequency - Derivatives File

# Towns with Frequency - 2017 WARC File

#### BC Wildfires 2017

 ${\tt Data: B.C. Wildfires\ 2017\ Collection. UBC\ Archive-It\ Collection.} \\ \underline{{\tt https://archive-it.org/collections/9196}}$ 