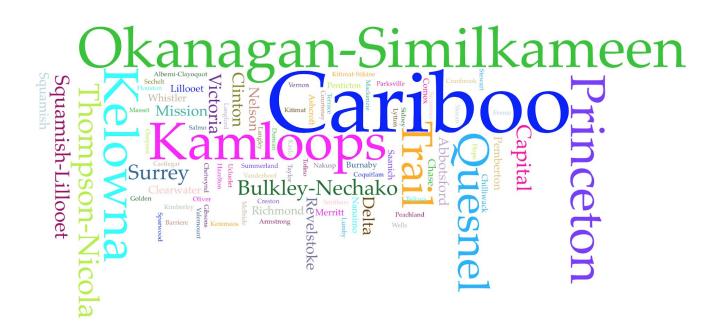

**Research Questions**

- Is there a correlation between the impact of fire and how it is broadcasted.
- How information spreads, a comparison of various media outlets during a major event.
- Is there a correlation between an event's severity and how information spreads.

# **Data Processing**

#### **AUT Processed Data**

- Used the fulltext derivatives file for 2017 collection
- Used the urls derivatives file for 2017 collection

#### **Team Processed Data**

- Ran NER on the 2018 dataset and used the output
- Ran NER on one of 2017 WARC files and used the output
- Created a list of Municipalities/regions in BC
- Generated a table of Geocodes
- Used Voyant to clean data and to create visualizations

# Towns with Frequency - Derivatives File





# Towns with Frequency - 2017 WARC File







#### BC Wildfires 2017







 ${\tt Data: B.C. Wildfires\ 2017\ Collection. UBC\ Archive-It\ Collection.} \\ \underline{{\tt https://archive-it.org/collections/9196}}$ 

### Names and Entities - 2018 Dataset



## Information Behavoir - Derivatives 2017



| www.facebook.com |                                     | firesmoke.ca   |                |          | twitter.com | thety   | ee.ca |
|------------------|-------------------------------------|----------------|----------------|----------|-------------|---------|-------|
|                  |                                     |                |                |          |             |         |       |
|                  |                                     |                |                |          |             |         |