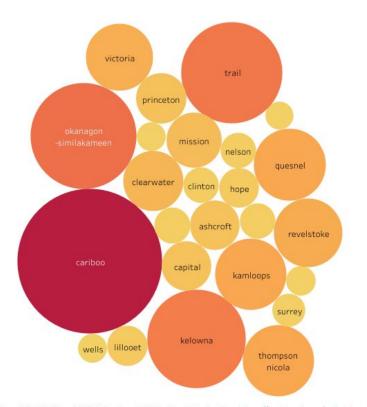

ere a correlation between the impact of fire and how it is broadcasted.
- How information spreads, a comparison of various media outlets during a major event.
- Is there a correlation between an event's severity and how information spreads.

# **Data Processing**

#### **AUT Processed Data**

- Used the fulltext derivatives file for 2017 collection
- Used the urls derivatives file for 2017 collection

#### **Team Processed Data**

- Ran NER on the 2018 dataset and used the output
- Ran NER on one of 2017 WARC files and used the output
- Created a list of Municipalities/regions in BC
- Generated a table of Geocodes
- Used Voyant to clean data and to create visualizations

# Towns with Frequency - Derivatives File





# Towns with Frequency - 2017 WARC File







#### BC Wildfires 2017







 ${\tt Data: B.C. Wildfires\ 2017\ Collection. UBC\ Archive-It\ Collection.} \\ \underline{{\tt https://archive-it.org/collections/9196}}$ 

### Names and Entities - 2018 Dataset



## Information Behavoir - Derivatives 2017



| www.facebook.com |                                     | firesmoke.ca   |                |          | twitter.com | thety   | ee.ca |
|------------------|-------------------------------------|----------------|----------------|----------|-------------|---------|-------|
|                  |                                     |                |                |          |             |         |       |
|                  |                                     |                |                |          |             |         |       |
|                  |