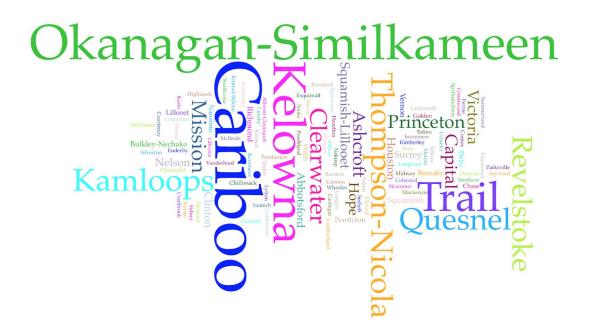

fires 2017 Collection
  - 80 WARC Files

#### **Research Questions**

- Is there a correlation between the impact of fire and how it is broadcasted.
- How information spreads, a comparison of various media outlets during a major event.
- Is there a correlation between an event's severity and how information spreads.

# **Data Processing**

#### **AUT Processed Data**

- Used the fulltext derivatives file for 2017 collection
- Used the urls derivatives file for 2017 collection

#### **Team Processed Data**

- Ran NER on the 2018 dataset and used the output
- Ran NER on one of 2017 WARC files and used the output
- Created a list of Municipalities/regions in BC
- Generated a table of Geocodes
- Used Voyant to clean data and to create visualizations

# Towns with Frequency - Derivatives File





# Towns with Frequency - 2017 WARC File







#### BC Wildfires 2017







 ${\tt Data: B.C. Wildfires\ 2017\ Collection. UBC\ Archive-It\ Collection.} \\ \underline{{\tt https://archive-it.org/collections/9196}}$ 

### Names and Entities - 2018 Dataset



## Information Behavoir - Derivatives 2017



| www.facebook.com |                                     | firesmoke.ca   |                |          | twitter.com | thety   | ee.ca |
|------------------|-------------------------------------|----------------|----------------|----------|-------------|---------|-------|
|                  |                                     |                |                |          |             |         |       |
|                  |                                     |                |