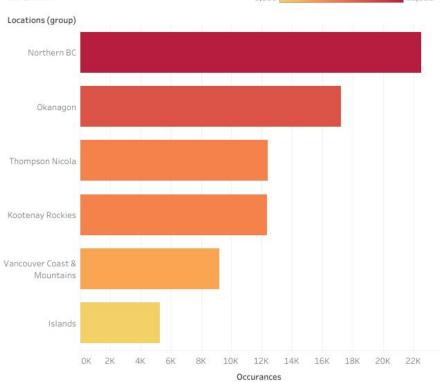

e a correlation between the impact of fire and how it is broadcasted.
- How information spreads, a comparison of various media outlets during a major event.
- Is there a correlation between an event's severity and how information spreads.

# **Data Processing**

#### **AUT Processed Data**

- Used the fulltext derivatives file for 2017 collection
- Used the urls derivatives file for 2017 collection

#### **Team Processed Data**

- Ran NER on the 2018 dataset and used the output
- Ran NER on one of 2017 WARC files and used the output
- Created a list of Municipalities/regions in BC
- Generated a table of Geocodes
- Used Voyant to clean data and to create visualizations

# Towns with Frequency - Derivatives File





# Towns with Frequency - 2017 WARC File







#### BC Wildfires 2017







 ${\tt Data: B.C. Wildfires\ 2017\ Collection. UBC\ Archive-It\ Collection.} \\ \underline{{\tt https://archive-it.org/collections/9196}}$ 

### Names and Entities - 2018 Dataset



## Information Behavoir - Derivatives 2017



| www.facebook.com |                                     | firesmoke.ca   |                |          | twitter.com | thety   | ee.ca |
|------------------|-------------------------------------|----------------|----------------|----------|-------------|---------|-------|
|                  |                                     |                |                |          |             |         |       |
|                  |                                     |                |                |          |             |         |       |
|                  |