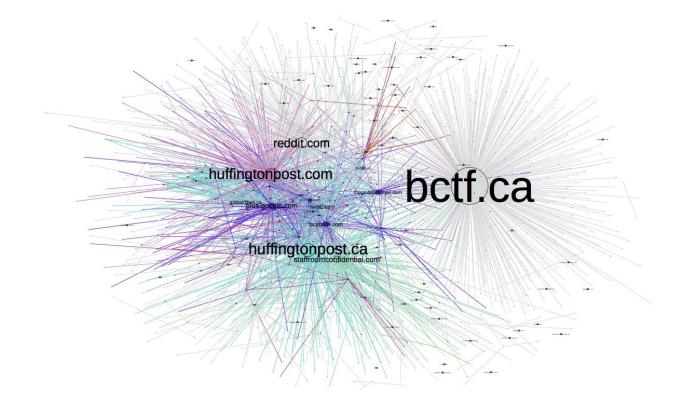

## BC Teachers' Labour Dispute, 2014

Collected by University of Victoria

reddit.com

thetyee.ca

huffingtonpost.com@obeandmail.com

globalnews.c

youtube.com

twitter.con

facebook.com

huffingtonpost.ca

staffroomconfidential.com

# bctf.ca

staffroomconfidential.com

#### Named Entities via Tableau

https://public.tableau.com/profile/nicholas.worby#!/vizhome/shared/TZ44H7JX7

Named entities in sites operated by BC Teachers' Federation, BC Liberals, and Staffroom Confidential