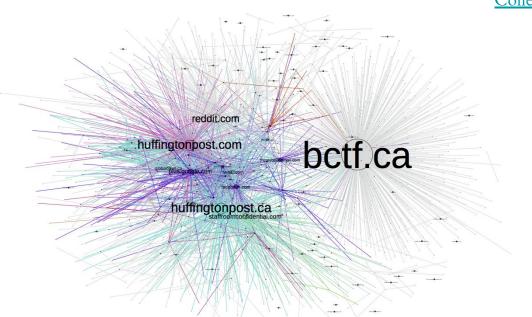

## BC Teachers' Labour Dispute, 2014

Collected by University of Victoria

reddit.com

thetyee.ca

huffingtonpost.com@obeandmail.com

globalnews.c

youtube.com

twitter.con

facebook.com

huffingtonpost.ca

staffroomconfidential.com

# bctf.ca

staffroomconfidential.com

#### Named Entities via Tableau

https://public.tableau.com/profile/nicholas.worby#!/vizhome/shared/TZ44H7JX7

Named entities in sites operated by BC Teachers' Federation, BC Liberals, and Staffroom Confidential